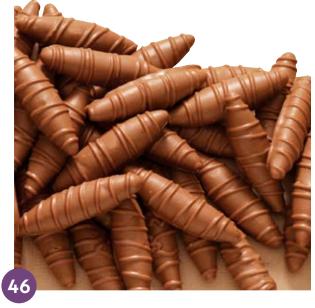

#### Milk Chocolate Lover's Assortment

The classics are all here — milk chocolate covered pretzels, peanut butter cups, almond butter crunch, and caramel cashew patties. 10 oz.