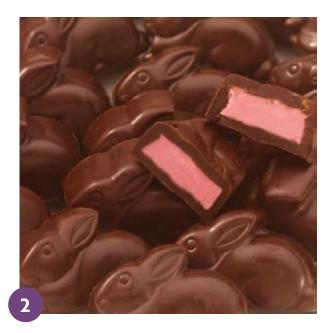

#### Dark Chocolate Raspberry Smidgens®

A creamy raspberry center is surrounded by rich dark chocolate to create this delightfully tasty duo. 12.8 oz.