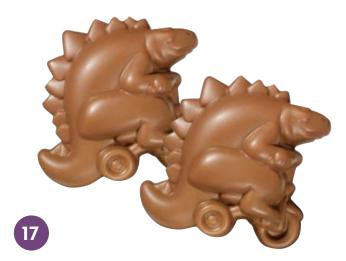

#### **Prehistoric Duo · Peanut Butter Dinos**

Peanut butter filled stegosaurus? Two please! Made out of milk chocolate and creamy peanut butter. Individually wrapped. 6 oz. (3 oz each)