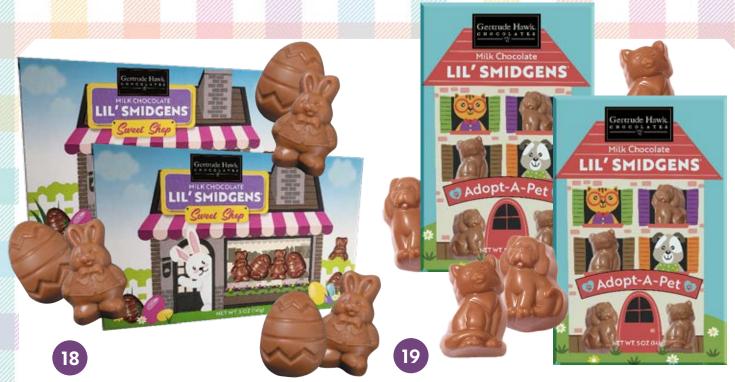

#### Lil' Smidgens<sup>®</sup> Sweet Shoppe • 2 pack

The sweetest bundle around! Filled with our solid milk chocolate Lil' Smidgens® mini bunny and egg shapes. 10 oz. (Two 5 oz. boxes)

\$18

#### Lil' Smidgens® Adopt-A-Pet • 2 pack

The sweetest pet rescue in town! Filled with our lil' solid milk chocolate cats and dogs, these boxes will warm hearts and fill baskets with joy! 10 oz. (Two 5 oz. boxes)