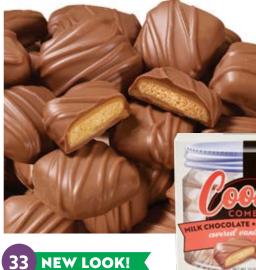

#### **Milk Chocolate Peanut Butter Cookie Combos**

Mini vanilla cookies topped with a layer of peanut butter and coated in milk chocolate make for the perfect crunch cookie treat! 12 oz.

\$18