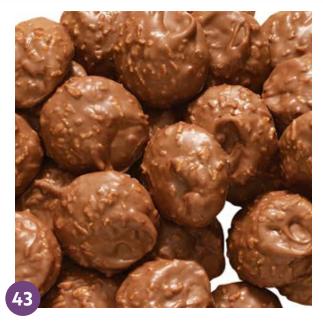

#### Milk Chocolate Toasted Coconut Clusters

Coconut toasted to a tasty crunch then wrapped in fine milk chocolate. Creamy and crunchy goodness. 11.5 oz.