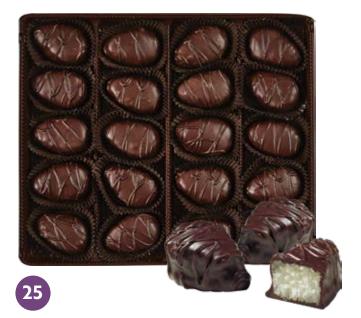

#### Dark Chocolate Raspberry Smidgens®

A creamy raspberry center is surrounded by rich dark chocolate to create this delightfully tasty duo. 12.8 oz.