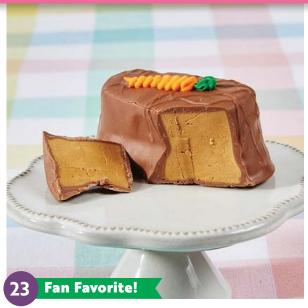

#### Milk Chocolate Peanut Butter Egg

This oversized milk chocolate egg filled with a thick and rich peanut butter center. Festively decorated. 6 oz.