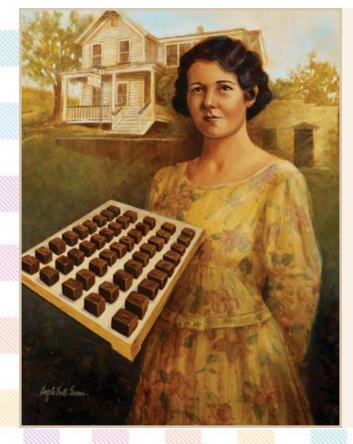

# The story of GERTRUDE HAWK CHOCOLATES

Gertrude Hawk was an enterprising and innovative woman. In 1936, to support the family income, she began making hand-dipped chocolates in the kitchen of her home.

Her eldest son, Elmer R. Hawk, joined the business following World War II. Later, his son, David Hawk, joined Gertrude Hawk Chocolates. Today he serves as Chairman of the Board.

Over the last 80 years the company has grown to become a nationally respected manufacturer and distributor of fine quality chocolates. Dedicated crafts people blend the finest and freshest ingredients using time tested recipes to create mouth-watering chocolates. Every box of delicious chocolates contains a guarantee of satisfaction.