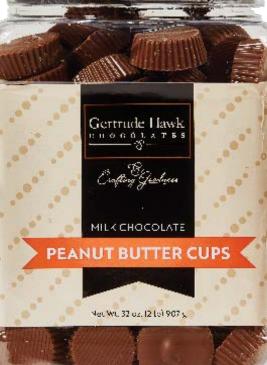

#### **Milk Chocolate Peanut Butter Cups**

Our most popular peanut butter and milk chocolate in mini cups. The perfect snack for yourself or to share with other peanut butter lovers. 2 lbs.