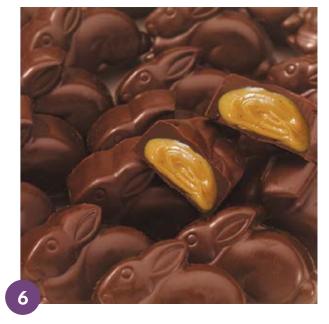

#### Milk Chocolate Peanut Butter Smidgens®

Our famous creamy meltaway peanut butter covered in smooth milk chocolate in assorted spring shapes. Gift boxed. 8 oz.

Milk Chocolate Coffee Caramel Smidgens®

#### Everyone's favorite returns in seasonal shapes, just in time for the Easter season!