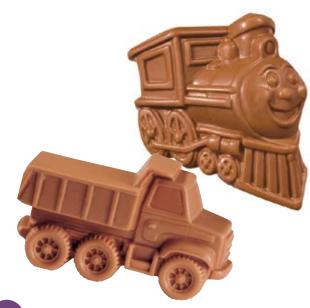

#### Rough & Tough Duo • Truck & Train

Constructed with solid milk chocolate and individually wrapped, it's a perfect basket stuffer duo. 6.5oz. (Train 3.5oz  $\cdot$  Truck 3 oz)

#### \$14