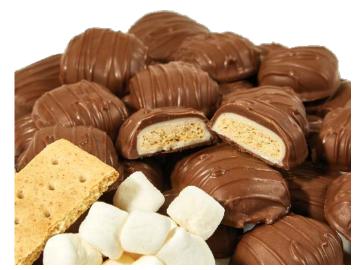

#### Milk Chocolate S'mores Cookie Combos

We've captured campfire goodness in one bite! A mini graham cracker cookie is smothered with a marshmallow coating and pure milk chocolate. 12 oz.

\$18

35 NEW!