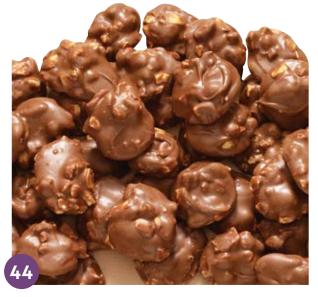

#### Milk Chocolate Cashew Clusters

Premium cashews and rich milk chocolate are combined into tasty clusters. Sweet, salty, crunchy melts in your mouth goodness! 9.5 oz.