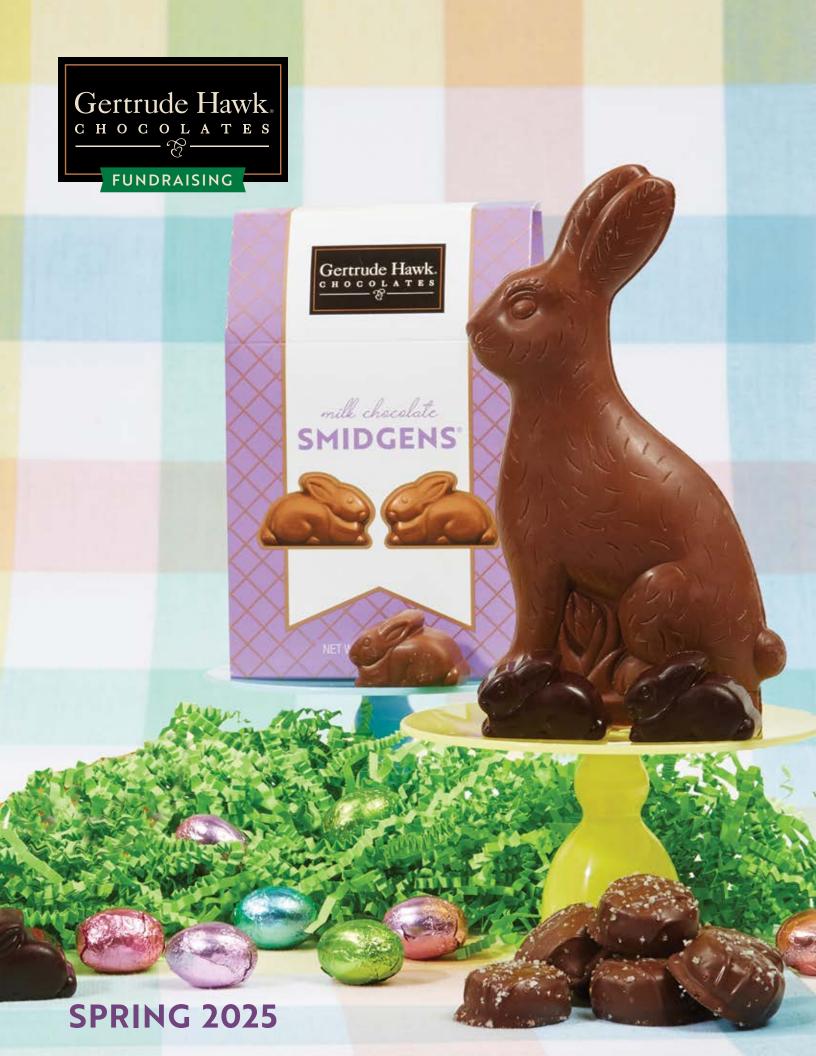

# **SMIDGENS**<sup>®</sup>

#### Everyone's favorite returns in seasonal shapes, just in time for the Easter season!