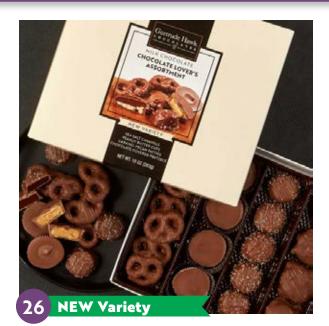

#### Milk Chocolate Lover's Assortment

The classics are all here — milk chocolate covered pretzels, peanut butter cups, almond butter crunch, and caramel cashew patties. 10 oz.