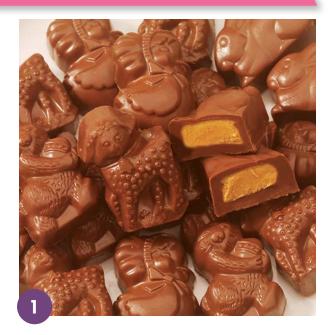

#### **Prehistoric Duo · Peanut Butter Dinos**

Peanut butter filled stegosaurus? Two please! Made out of milk chocolate and creamy peanut butter. Individually wrapped. 6 oz. (3 oz each)