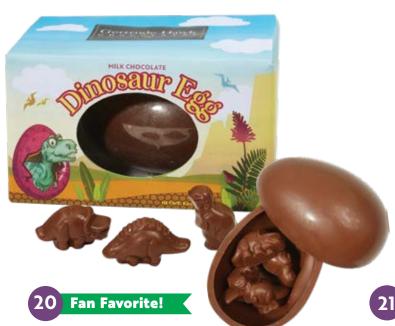

#### **Dinosaur Egg**

Inside each milk chocolate dinosaur egg are adorable tasty baby dinos. A delightful addition to any basket. FRAGILE, may hatch during shipment.\* 8 oz.