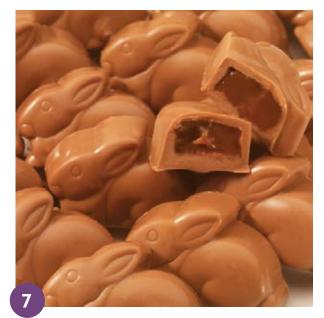

The perfect trifecta of flavors by combining rich, aromatic coffee with smooth, buttery caramel, all in our signature creamy milk chocolate. 12.8 oz.