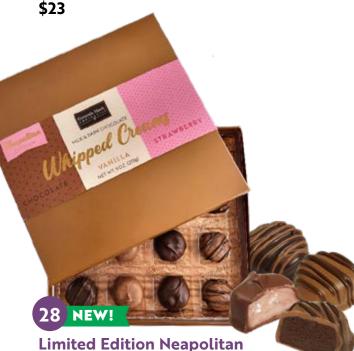

#### Milk Chocolate Caramel Pecan Patties

Freshly roasted pecans smothered in buttery, chewy caramel and covered with smooth milk chocolate. A classic favorite. 11 oz.

\$23

#### Limited Edition Neapolit Whipped Creams

Our new whipped creams are crafted with a fresh and innovative recipe from our kitchen. This exclusive box features three luscious flavors: Chocolate, Vanilla, and Strawberry creams surrounded by milk and dark chocolate. 9 oz.