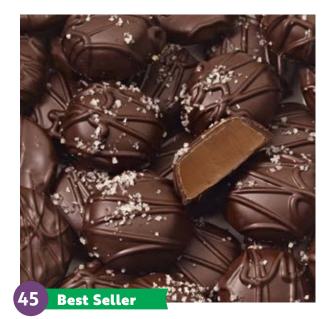

#### Milk Chocolate Caramel Pecan Patties

Freshly roasted pecans smothered in buttery, chewy caramel and covered with smooth milk chocolate. A classic favorite. 11 oz.

\$23