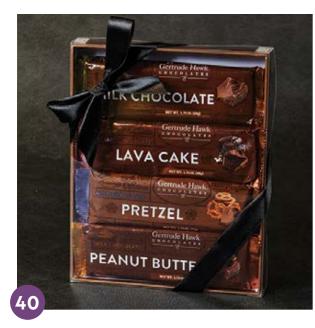

#### **Candy Bar Gift Pack**

Featuring eight of our best selling flavors. Milk chocolate peanut butter, milk and dark chocolate, milk chocolate pretzel, and dark chocolate lava cake. 14 oz.