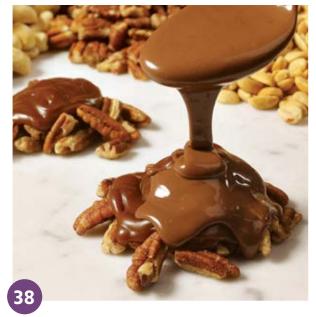

#### Milk Chocolate Caramel Pecan Patties

Freshly roasted pecans smothered in buttery, chewy caramel and covered with smooth milk chocolate. A classic favorite. 11 oz.

\$23