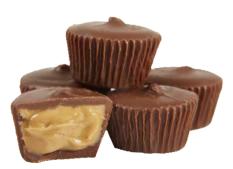

#### **Milk Chocolate Peanut Butter Cups**

Our most popular peanut butter and milk chocolate in mini cups. The perfect snack for yourself or to share with other peanut butter lovers. 2 lbs.