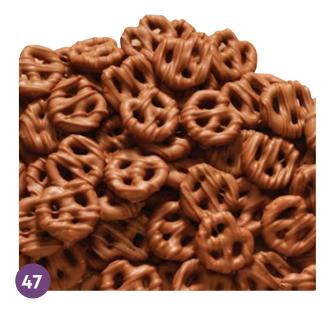

#### Milk Chocolate Lover's Assortment

The classics are all here — milk chocolate covered pretzels, peanut butter cups, almond butter crunch, and caramel cashew patties. 10 oz.