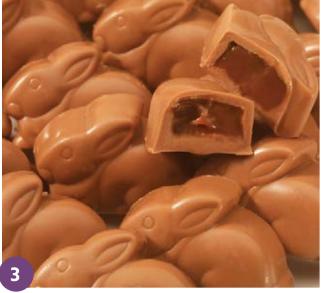

#### Milk Chocolate Caramel Smidgens®

Adorable bunny shaped milk chocolate filled with rich, buttery caramel. 12.8 oz.