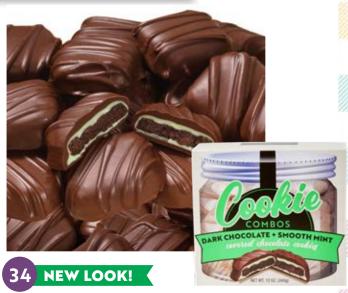

#### **Dark Chocolate Mint Cookie Combos**

This irresistible treat pairs the rich, velvety smoothness of dark chocolate with the cool burst of mint, layered over a perfectly crisp cookie for a satisfying crunch. 12 oz.