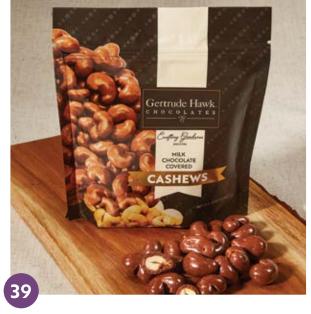

#### Milk Chocolate Covered Cashews

Freshly roasted cashews are covered in creamy milk chocolate. A great sweet and crunchy snack. 12 oz.

\$17