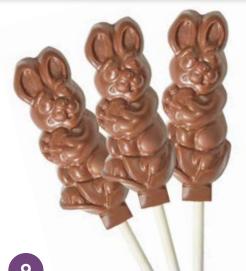

#### **Bunny Pops**

\$14

Milk chocolate bunny pops are a perfect sweet treat that are sure to put a smile on any child's face. Three individually wrapped pops. 3.75 oz.