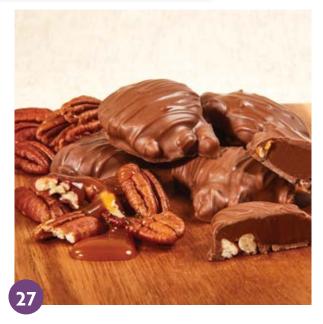

#### Milk Chocolate Caramel Pecan Patties

Freshly roasted pecans smothered in buttery, chewy caramel and covered with smooth milk chocolate. A classic favorite. 11 oz.

\$23