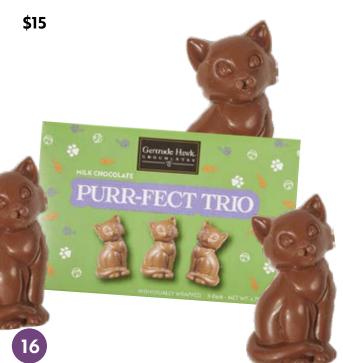

#### Milk Chocolate Purr-fect Cat Trio

Creamy milk chocolate is molded into our classic cat shape. The perfect basket filler and each cat is individually wrapped. 6.75 oz.

15