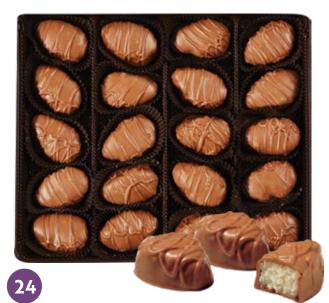

#### Milk Chocolate Smidgens®

Our timeless, creamy, milk chocolate in our classic bunny shape is the perfect treat for the Easter season. 12.8 oz.

\$19