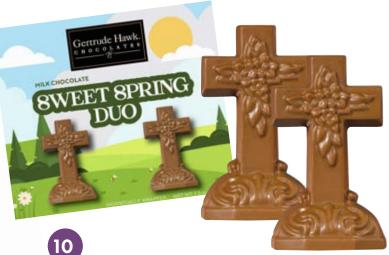

#### Spring Duo · Crosses

Two solid milk chocolate crosses, molded with lovely spring details. Individually wrapped. 7.5 oz. (3.75 oz each)

FAIRYTALE DUC

#### \$16