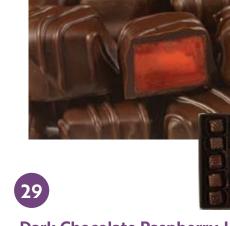

#### Dark Chocolate Raspberry Smidgens®

A creamy raspberry center is surrounded by rich dark chocolate to create this delightfully tasty duo. 12.8 oz.