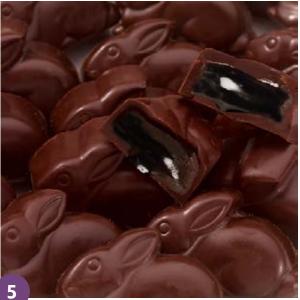

#### Dark Chocolate Lava Cake Smidgens®

A rich, brownie batter-like center is surrounded by rich dark chocolate to create this decadently tasty duo. 12.8 oz.