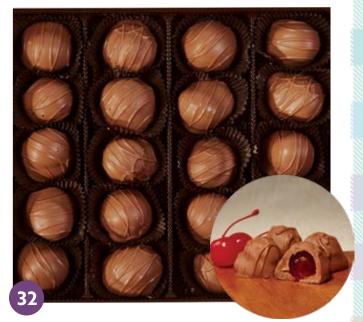

#### Milk Chocolate Covered Cherries

Creamy, milk chocolate surrounds perfect whole cherries in a rich cordial filling. A decadent holiday treat. Gift boxed. 11 oz.