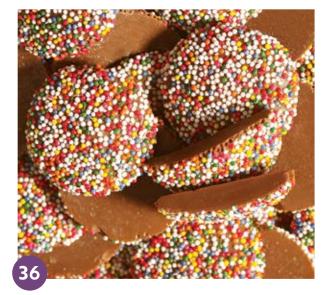

#### Milk Chocolate Non Pareils

Delicious solid milk chocolate discs topped with colorful tiny nonpareils. An old fashioned treat! Bagged. 8 oz.