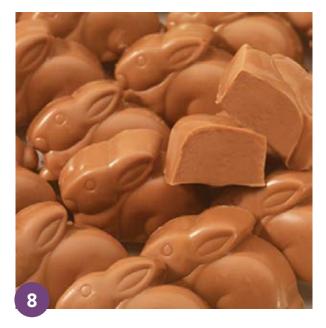

#### Milk Chocolate Smidgens®

Our timeless, creamy, milk chocolate in our classic bunny shape is the perfect treat for the Easter season. 12.8 oz.

\$19