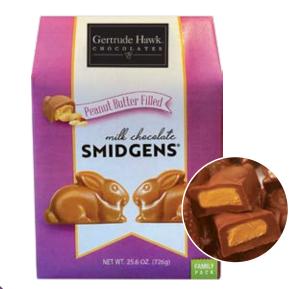

#### Milk Chocolate Peanut Butter Smidgens® **Family Pack**

Our delicious milk chocolate peanut butter Smidgens packed in an oversized pack, with almost 60 per box! 25.6 oz.

\$34

\$17