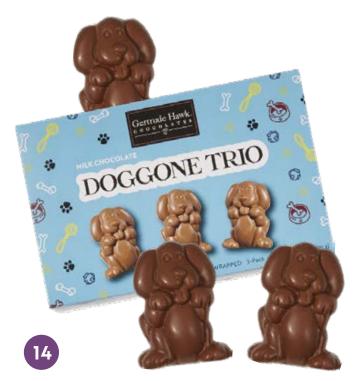

#### Milk Chocolate Doggone Trio

Creamy milk chocolate is molded into everyone's favorite companion. It's the perfect basket filler. Dogs are individually wrapped. 6.75 oz.