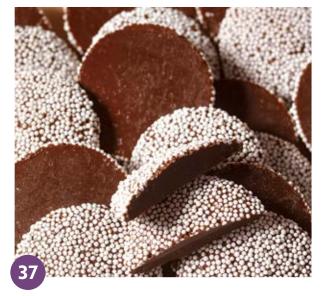

#### **Dark Chocolate Non Pareils**

A candy dish classic! Rich dark chocolate discs covered with tiny nonpareils make an enjoyable treat. Bagged. 8 oz.