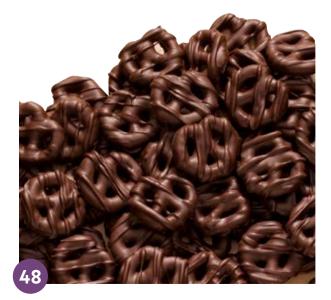

#### **Dark Chocolate Pretzel Twists**

Deliciously drenched, baked pretzels are coated in decadent dark chocolate. The perfect balance of salty and sweet. 9.5 oz.