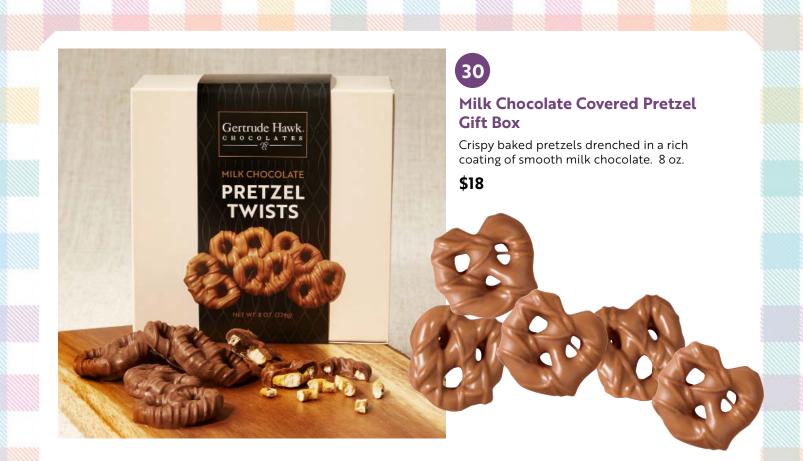

#### **Milk Chocolate Peanut Butter Twists**

We dunk crispy baked pretzels in creamy peanut butter and completely cover them in pure milk chocolate. A double delight. 10 oz.

#### **Dark Chocolate Pretzel Twists**

Deliciously drenched, baked pretzels are coated in decadent dark chocolate. The perfect balance of salty and sweet. 9.5 oz.

#### \$18