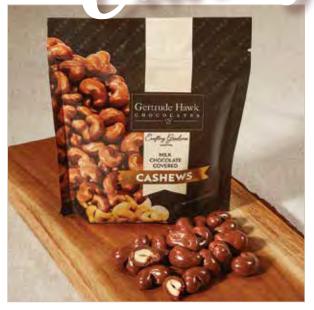

#### Milk Chocolate Covered Cashews

Freshly roasted cashews are covered in creamy milk chocolate. A great sweet and crunchy snack! 12 oz.

\$17