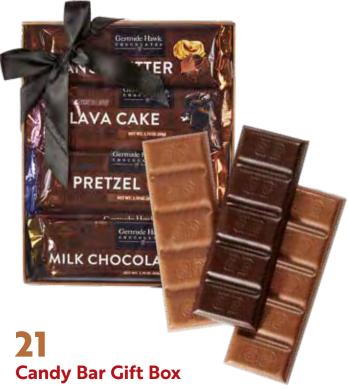

Our best-selling candy bar flavors curated into one neat gift box. You'll find milk and dark chocolate bars, milk chocolate peanut butter, milk chocolate pretzel and dark chocolate lava cake bars. (8 bars) 14 oz.