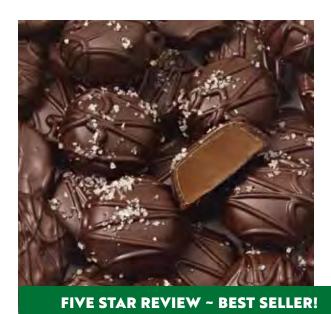

# **14**Dark Chocolate Sea Salt Caramels

Customers give our caramels five stars! Our rich dark chocolate covers a chewy caramel center and is topped off with a sprinkle of sea salt. 13 oz.

\$19

I had first ordered these through my Granddaughters fundraiser at school, they are simply irresistible to eat, perfectly crafted! Opened box one day and the next day there's three chocolates left!