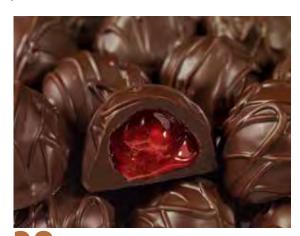

# Milk Chocolate Cordial Cherries

Creamy, milk chocolate filled with a sweet, smooth center and a cordial cherry. 11 oz.

\$24

#### **Dark Chocolate Cordial Cherries**

Rich, dark chocolate filled with a sweet, smooth center and a cordial cherry. 11 oz.