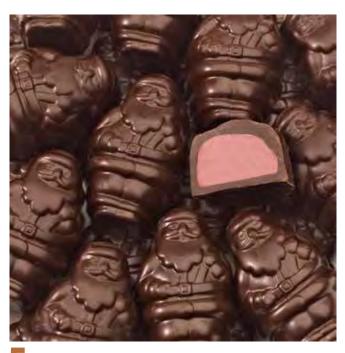

### Dark Chocolate Raspberry Smidgens®

Discover one of our most loved recipes with these Smidgens®. A creamy raspberry center is surrounded by rich dark chocolate creating a delightful taste combination. 12.8 oz.