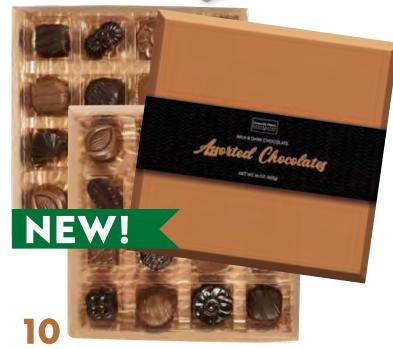

#### Milk & Dark Chocolate Assorted Chocolates Gift Box

One pound of our most-loved recipes fill this gift box. You'll find an assortment of creamy, crunchy and chewy centers surrounded by milk and dark chocolate. There's truly something for everyone inside. 16 oz.

### 11