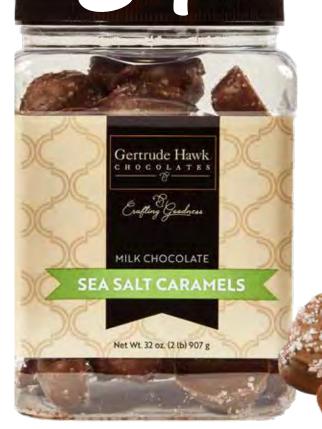

# 29 Milk Chocolate Sea Salt Caramels

Chewy, buttery caramel is covered with our rich milk chocolate then topped off with a sprinkle of delicate sea salt. The perfect salty and sweet snack! 2 lbs.

\$34

POUNDS