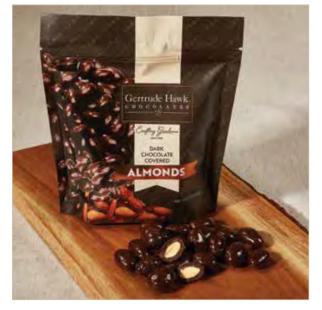

#### **Dark Chocolate Covered Almonds**

Fresh almonds are covered in rich dark chocolate. A satisfyingly sweet and crunchy snack. 12 oz.

\$17

41