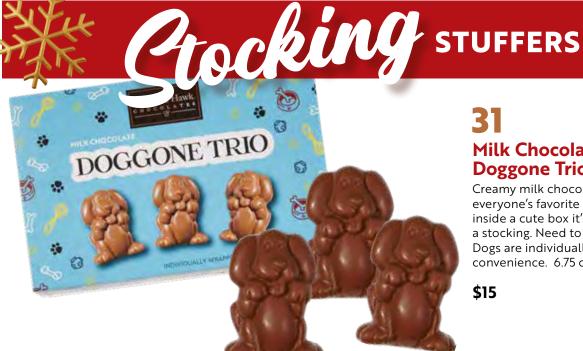

### Milk Chocolate **Doggone Trio**

Creamy milk chocolate is molded into everyone's favorite companion. Tucked inside a cute box it's the perfect size for a stocking. Need to fill more stockings? Dogs are individually wrapped for convenience. 6.75 oz.