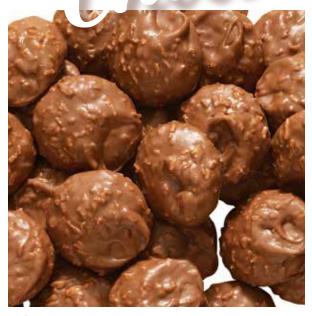

# **12**Milk Chocolate Toasted Coconut Clusters

Coconut toasted to a tasty crunch then wrapped in fine milk chocolate. Creamy and crunchy goodness. 11.5 oz.

\$18