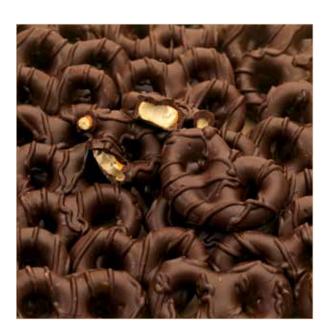

## Almond Butter Crunch

We smother buttery toffee in rich milk chocolate then roll it in freshly roasted almonds. Gift boxed. 10.25 oz.

\$23