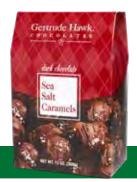

# 29 Milk Chocolate Sea Salt Caramels

Chewy, buttery caramel is covered with our rich milk chocolate then topped off with a sprinkle of delicate sea salt. The perfect salty and sweet snack! 2 lbs.

\$34

POUNDS