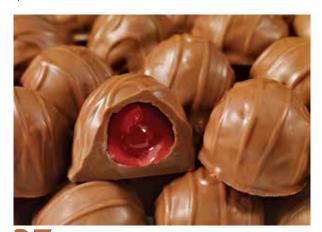

# Milk Chocolate Cordial Cherries

Creamy, milk chocolate filled with a sweet, smooth center and a cordial cherry. 11 oz.

\$24