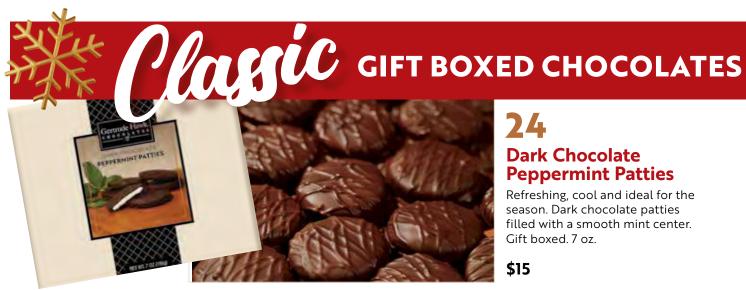

## **Dark Chocolate Peppermint Patties**

Refreshing, cool and ideal for the season. Dark chocolate patties filled with a smooth mint center. Gift boxed. 7 oz.

\$15