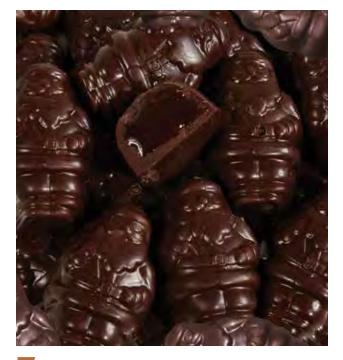

## **Dark Chocolate Peanut Butter Smidgens®**

Love dark chocolate and peanut butter? Grab this version of our Holiday Santa Smidgens, they're absolutely irresistible. 12.8 oz.

\$19