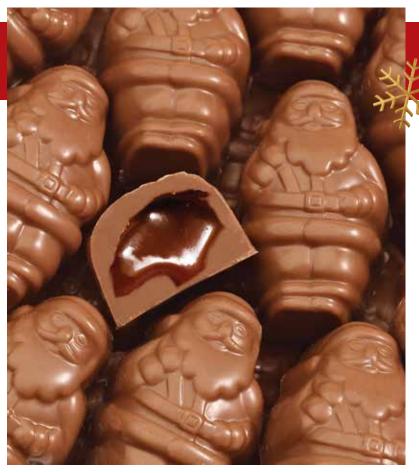

### 4 Milk Chocolate Caramel Smidgens®

Classic milk chocolate Santa shapes filled with our signature buttery caramel center. Ideal for gifting or savoring yourself, these Smidgens® are a timeless delight. 12.8 oz.

\$19