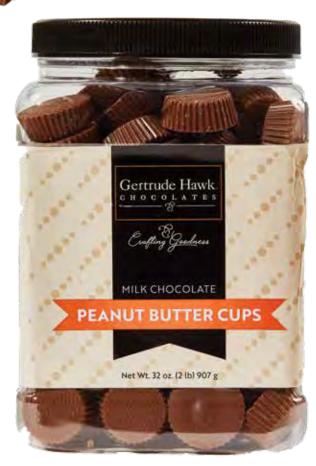

# **30**Milk Chocolate Peanut Butter Cups

Our most popular peanut butter and milk chocolate in mini cups. The perfect snack for yourself or to share with other peanut butter lovers. 2 lbs.