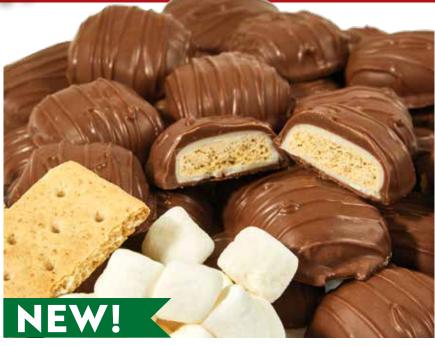

# 35 Milk Chocolate S'mores Cookie Combos

We've captured campfire goodness in one bite! A mini graham cracker cookie is smothered with a marshmallow coating and pure milk chocolate. 12 oz.

\$18