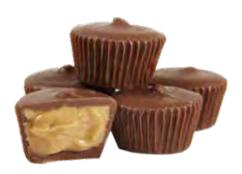

# **30**Milk Chocolate Peanut Butter Cups

Our most popular peanut butter and milk chocolate in mini cups. The perfect snack for yourself or to share with other peanut butter lovers. 2 lbs.