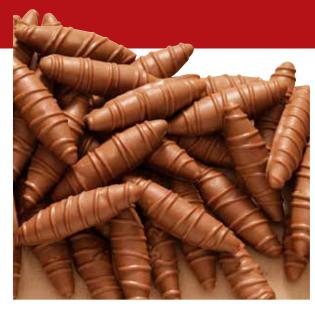

### Milk Chocolate **Peanut Butter Smidgens®**

Our famous creamy, meltaway peanut butter is surrounded by our smooth milk chocolate in Holiday shapes. Smidgens are everyone's favorite, be sure to order a box or two! 8 oz.

\$17