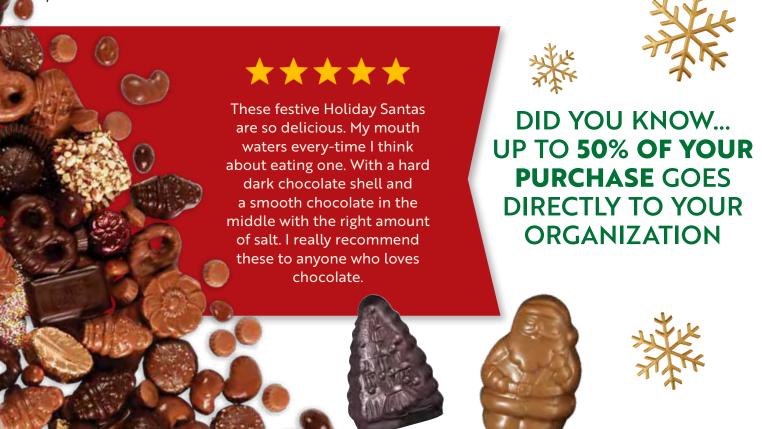

# SEASONAL Follorites

Peanut Butter
Reindeer Food®

Crunchy rice cereal, chocolate, peanut butter and powdered sugar are blended to perfection to create this must have snack! 18 oz.

\$18