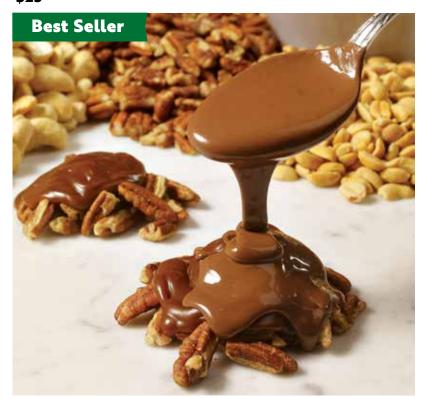

#### Milk Chocolate Caramel & Pecan Patties

caramel and rich milk chocolate. Enjoy the decadent combination of one of our best sellers! Gift Boxed. 11 oz.

#### \$23

#### Milk Chocolate Caramel & Pecan Sweetie Pies

Discover one of our most loved creations. Freshly roasted pecans smothered with buttery caramel and covered with smooth milk chocolate. 10 oz.