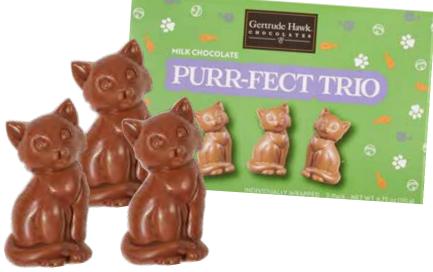

### 32 Milk Chocolate **Purr-fect Trio**

Creamy milk chocolate is molded into our classic cat shape. Tucked inside a cute box it's the perfect size for a stocking. Need to fill more stockings? Cats are individually wrapped for convenience. 6.75 oz.