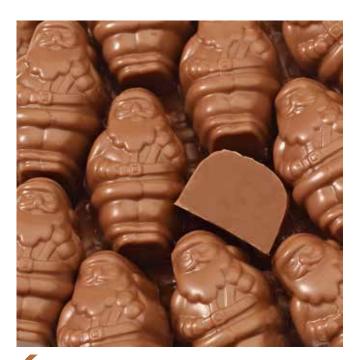

# Milk Chocolate Smidgens®

Pure & simple. Our timeless, creamy, solid milk chocolate in our classic Santa shape is the perfect sweet treat for the season. 12.8 oz.