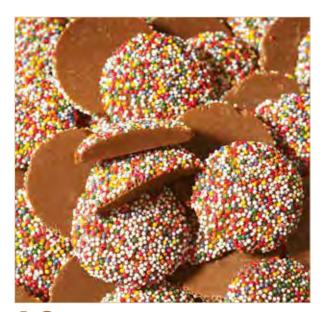

#### Milk Chocolate Nonpareils

Delicious solid milk chocolate discs topped with colorful tiny nonpareils. An old fashioned treat! Bagged. 8 oz.

\$16