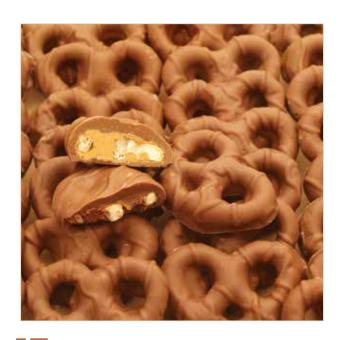

# **17**Milk Chocolate Peanut Butter Pretzels

We dunk crispy baked pretzels in creamy peanut butter and completely cover them in pure milk chocolate. A double delight. 10 oz.

**16**Milk Chocolate Jordan Crackers