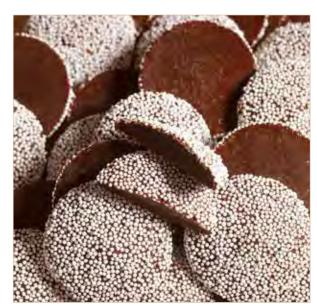

#### **Dark Chocolate Nonpareils**

A candy dish classic! Rich dark chocolate discs covered with tiny nonpareils make an enjoyable treat. Bagged. 8 oz.