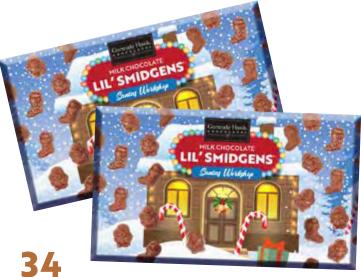

\$15

Milk Chocolate Lil' Smidgens® Santa's Workshop - 2 Pack

Introducing a new twist on an old favorite! Santa's workshop is filled with solid milk chocolate bite sized Santas and stockings. Adorable and tasty! 5 oz. Per box. (2 pack)