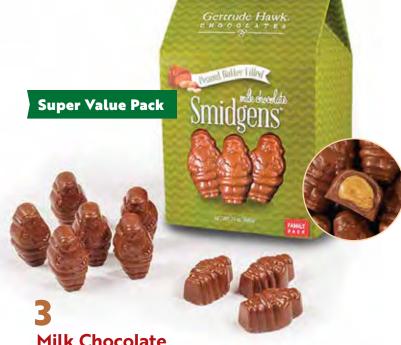

### Milk Chocolate **Peanut Butter Smidgens®**

Our famous creamy, meltaway peanut butter is surrounded by our smooth milk chocolate in Holiday shapes. Smidgens are everyone's favorite, be sure to order a box or two! 8 oz.

\$17

#### Milk Chocolate Peanut Butter Smidgens® Value Pack

Stock up for the season! Our delicious milk chocolate peanut butter Smidgens® packed in a club size box with approximately 64 Santa Smidgens inside. 25.6 oz.