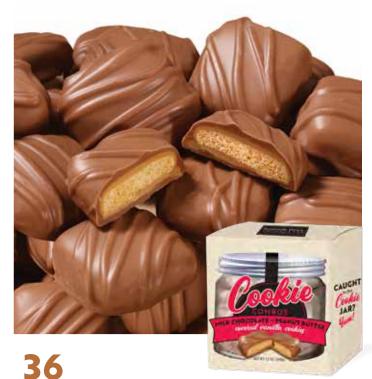

# Milk Chocolate Peanut Butter Cookie Combos

Delicious cookies coated in creamy peanut butter and then dipped and drizzled with sweet milk chocolate. It's crunchy, creamy and sweet wrapped up in one bite. 12 oz.