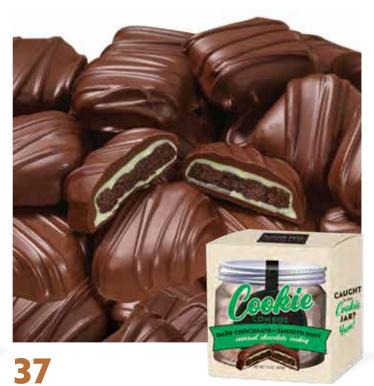

#### Dark Chocolate Mint Cookie Combos

We take mini crispy chocolate cookies and top them with a creamy mint confection and rich dark chocolate. 12 oz.