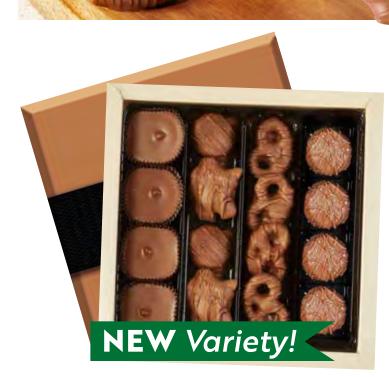

#### Milk & Dark Chocolate Assorted Chocolates Gift Box

One pound of our most-loved recipes fill this gift box. You'll find an assortment of creamy, crunchy and chewy centers surrounded by milk and dark chocolate. There's truly something for everyone inside. 16 oz.

### 11